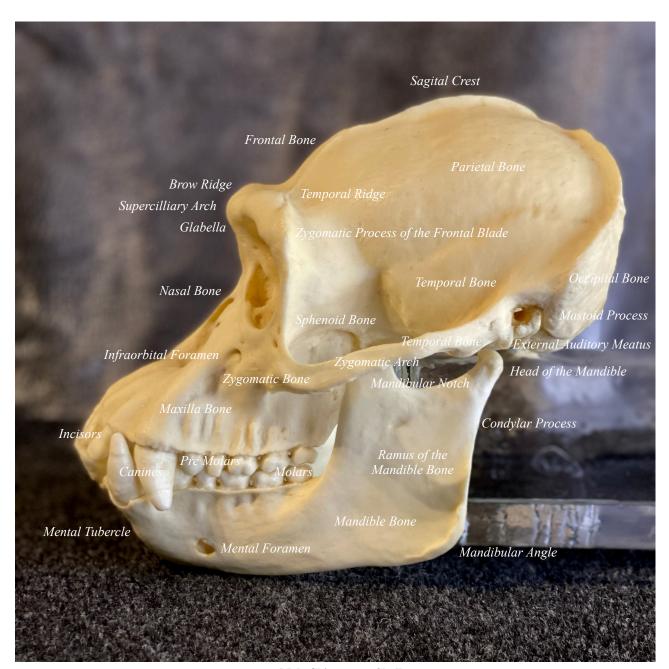

Male Chimpanzee Skull

## **Chimpanzee Character Traits**

Neurocranium, Small brain case, Receding forehead, Large distinctive brow ridge, Viscerocranium, sloping face with non projecting nasal bones, Prognathism, Teeth, large prominent canines, incisors, pre molars, molars, No chin, Large mandible, Rocker jaw, Foramen Magnum toward the back of the skull, Quadruped, Omnivore