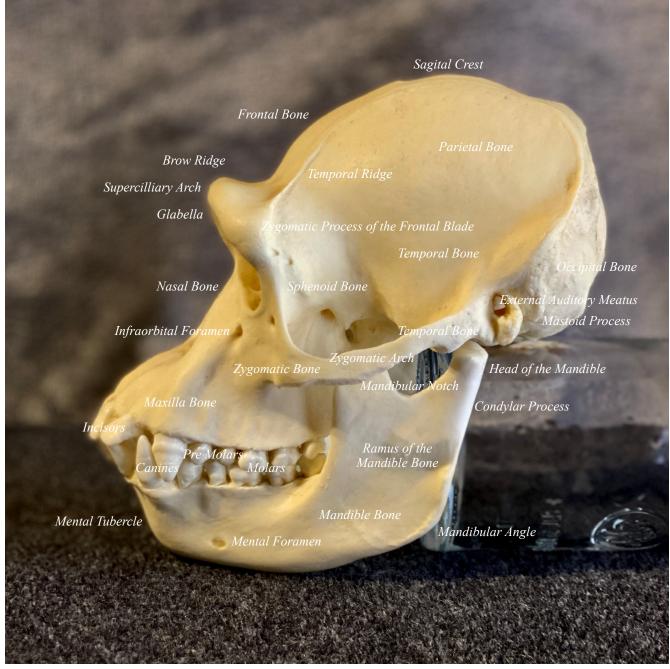

Female Chimpanzee Skull

## **Chimpanzee Character Traits**

Neurocranium, Small brain case, Receding forehead, Large distinctive brow ridge, Viscerocranium, sloping face with non projecting nasal bones, Prognathism, Teeth, large prominent canines, incisors, pre molars, molars, No chin, Large mandible, Rocker jaw, Foramen Magnum toward the back of the skull, Quadruped, Omnivore