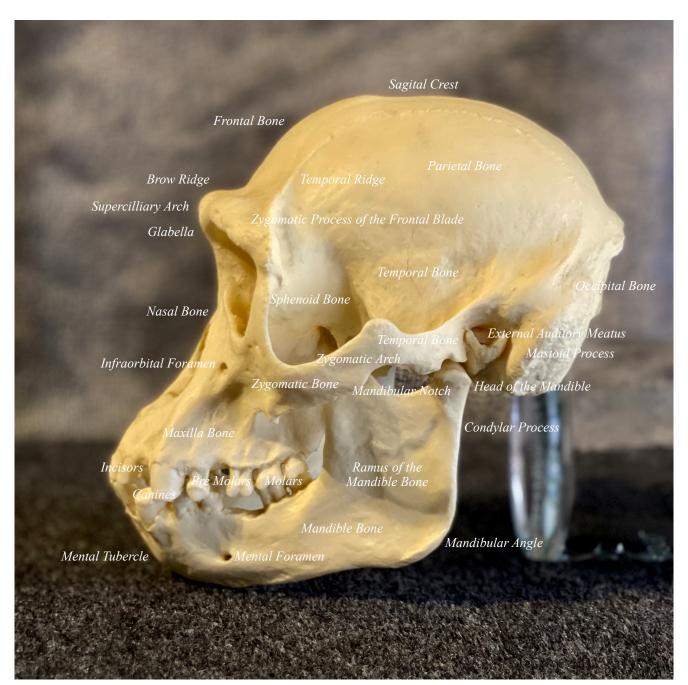

Male Bonobo Skull

## **Bonobo Character Traits**

Neurocranium, Small brain case, Receding forehead, Large distinctive brow ridge, Viscerocranium, sloping face with non projecting nasal bones, Prognathism, Teeth, large prominent canines, incisors, pre molars, molars, No chin, Large mandible, Rocker jaw, Foramen Magnum toward the back of the skull, Quadruped, Omnivore