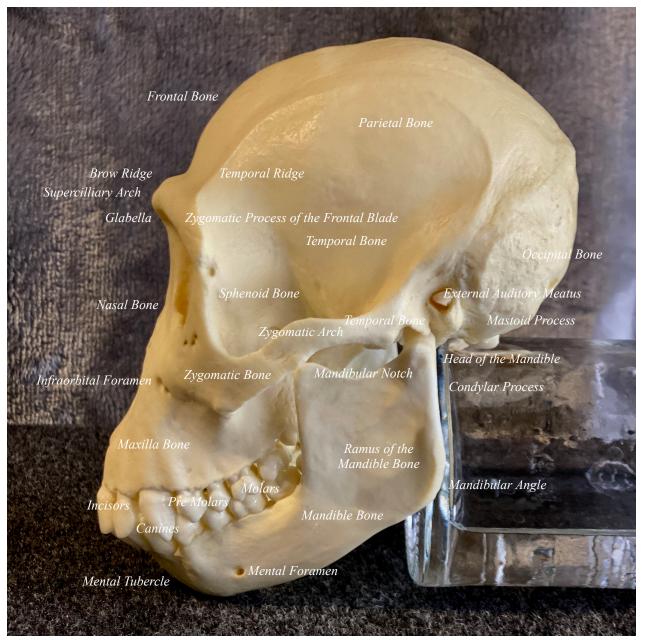

Female Bonobo Skull

## **Bonobo Character Traits**

Neurocranium, Small brain case, Receding forehead, Large distinctive brow ridge, Viscerocranium, sloping face with non projecting nasal bones, Prognathism, Teeth, large prominent canines, incisors, pre molars, molars, No chin, Large mandible, Rocker jaw, Foramen Magnum toward the back of the skull, Quadruped, Omnivore